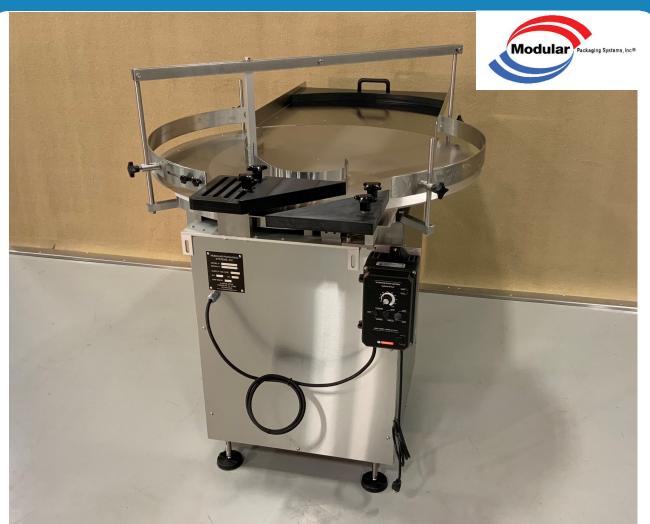

GMP Designed
Stainless Steel Construction

Unscrambling Tables are engineered to unscramble round bottles or containers, gently guiding them to the outer edge of the table forming a single line as they are discharged one at a time onto a conveyor.

## **Main Features:**

- GMP design
- · Stainless steel construction
- Quick Tool-Less adjustments for various size containers
- 36" Diameter
- AC Variable speed drive
- Available clockwise or counter-clockwise rotation
- Adjustable height 34"-38"
- 115 VAC / 60Hz / 5 Amps