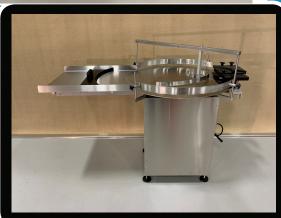

GMP Designed
Stainless Steel Construction

Unscrambling Tables are engineered to unscramble round bottles or containers, gently guiding them to the outer edge of the table forming a single line as they are discharged one at a time onto a conveyor.

## **Main Features:**

- GMP design
- · Stainless steel construction
- Quick Tool-Less adjustments for various size containers
- 36" Diameter
- AC Variable speed drive
- Available clockwise or counter-clockwise rotation
- Adjustable height 34"-38"
- 115 VAC / 60Hz / 5 Amps