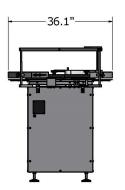

GMP Designed
Stainless Steel Construction

Unscrambling Tables are engineered to unscramble round bottles or containers, gently guiding them to the outer edge of the table forming a single line as they are discharged one at a time onto a conveyor.

## **Main Features:**

- GMP design
- · Stainless steel construction
- Quick Tool-Less adjustments for various size containers
- 36" Diameter
- AC Variable speed drive
- Available clockwise or counter-clockwise rotation
- Adjustable height 34"-38"
- 115 VAC / 60Hz / 5 Amps