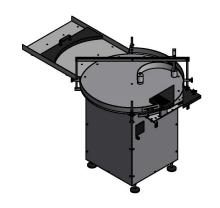

GMP Designed
Stainless Steel Construction

Unscrambling Tables are engineered to unscramble round bottles or containers, gently guiding them to the outer edge of the table forming a single line as they are discharged one at a time onto a conveyor.

## **Main Features:**

- GMP design
- · Stainless steel construction
- Quick Tool-Less adjustments for various size containers
- 36" Diameter
- AC Variable speed drive
- Available clockwise or counter-clockwise rotation
- Adjustable height 34"-38"
- 115 VAC / 60Hz / 5 Amps