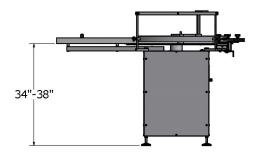

## **Main Features:**

- GMP design
- · Stainless steel construction
- Quick Tool-Less adjustments for various size containers
- 36" Diameter
- AC Variable speed drive
- Available clockwise or counter-clockwise rotation
- Adjustable height 34"-38"
- 115 VAC / 60Hz / 5 Amps