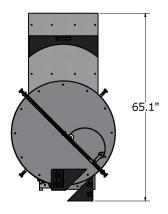

GMP Designed
Stainless Steel Construction

Unscrambling Tables are engineered to unscramble round bottles or containers, gently guiding them to the outer edge of the table forming a single line as they are discharged one at a time onto a conveyor.

## **Main Features:**

- GMP design
- · Stainless steel construction
- Quick Tool-Less adjustments for various size containers
- 36" Diameter
- AC Variable speed drive
- Available clockwise or counter-clockwise rotation
- Adjustable height 34"-38"
- 115 VAC / 60Hz / 5 Amps