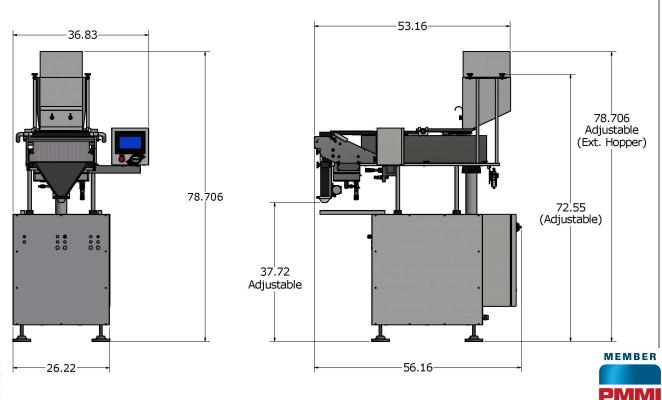

Versatile, Multi-lane Channel Counter

The VCM-12 is simple to operate and can count almost any product. Quick change-over and accurate counts

## **Main Features:**

- GMP design
- Œcurate Counts
- Tool-Less Changeover
- Multi-port Dust Extraction
- Easy to access cleanable surfaces
- Roll-up compact design
- Gating cylinder bottle indexing
- No Bottle and Bottle backup sensors
- Wide Beam, Fiber-Optic counting sensors
- Pneumatic clamp-on trays
- Programmable Recipe Storage
- Input/Output Diagnostics