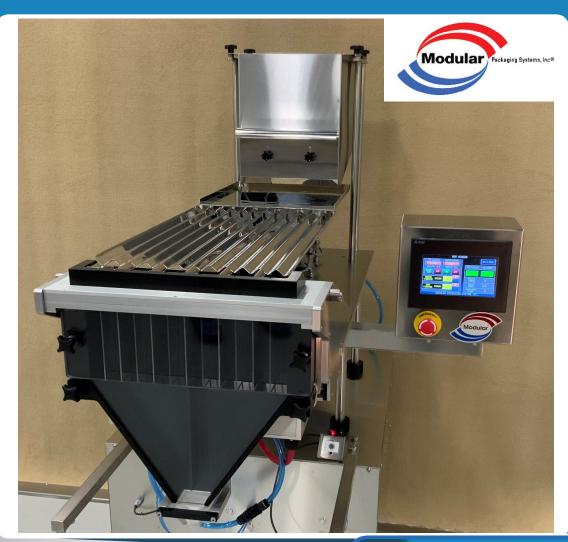

Versatile, Multi-lane Channel Counter

The VCM-12 is simple to operate and can count almost any product. Quick change-over and accurate counts

## **Main Features:**

- GMP design
- Œcurate Counts
- Tool-Less Changeover
- Multi-port Dust Extraction
- Easy to access cleanable surfaces
- Roll-up compact design
- Gating cylinder bottle indexing
- No Bottle and Bottle backup sensors
- Wide Beam, Fiber-Optic counting sensors
- Pneumatic clamp-on trays
- Programmable Recipe Storage
- Input/Output Diagnostics