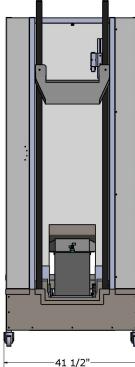

Ergonomic Vertical Tablet Elevator

The MPS Pre-Hopper is designed to run in conjunction with the output rate of the MPS-48-10 slat counter. The waist level bulk hopper allows for accessible and safe product handling. The safety guarded vertical lift bucket moves the product to the level of the slat counter hopper and empties at the higher level.

108 1/2"

**MADE IN** 

US

MEMBER

PMIV

kaging Systems, Inc®