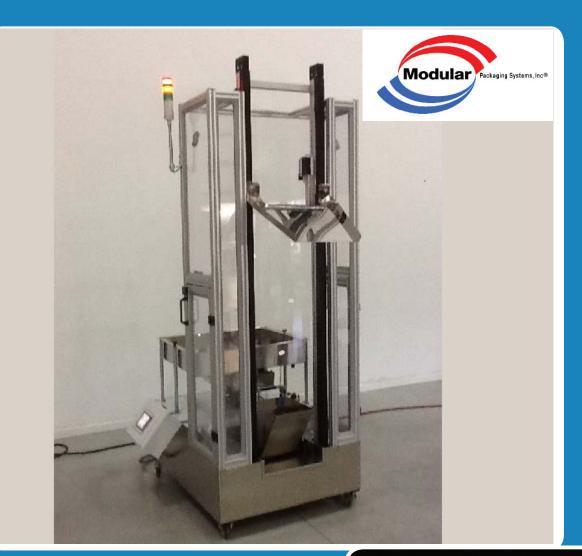

Ergonomic Vertical Tablet Elevator

The MPS Pre-Hopper is designed to run in conjunction with the output rate of the MPS-48-10 slat counter. The waist level bulk hopper allows for accessible and safe product handling. The safety guarded vertical lift bucket moves the product to the level of the slat counter hopper and empties at the higher level.

## Main Features:

- 316 SS product contact surfaces
- 4 cubic foot bulk floor hopper capacity
- Servo motor driven lift bucket
- Ùafety guarded interlocked access doorsÁ
- Touchscreen HMI PLC controlled
- Easy quick setup (no tools required)
- Stack light status indicator
- Low product level sensor
- Limited cleaning surfaces
- Small footprint
- Casters for ease of relocation