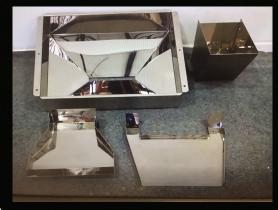

## Main Features:

- 316 SS product contact surfaces
- 4 cubic foot bulk floor hopper capacity
- Servo motor driven lift bucket
- Ùafety guarded interlocked access doorsÁ
- Touchscreen HMI PLC controlled
- Easy quick setup (no tools required)
- Stack light status indicator
- Low product level sensor
- Limited cleaning surfaces
- Small footprint
- Casters for ease of relocation