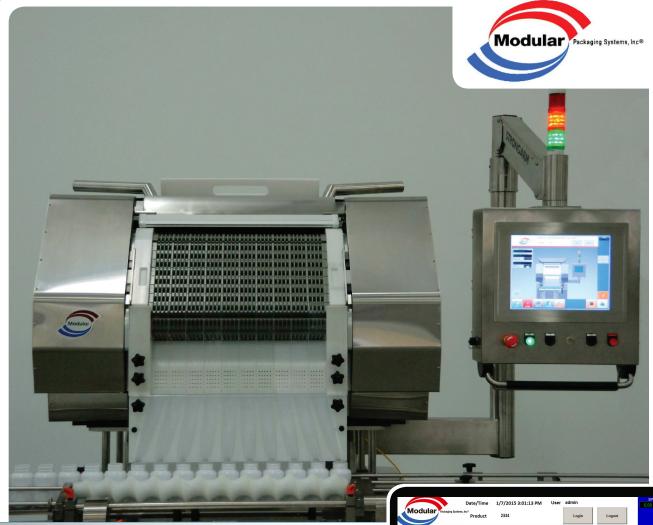

Accurate, Reliable Performance
Servo Driven Filler
Optional Camera Based Vision System

**Graphically Driven HMI Screen** 

The Model 48-10S Slat Filler is servo controlled for precise, high speed and repeatable tablet filling operations.

## **Main Features:**

- GMP design
- 48 slat operation
- Allen Bradley PLC and HMI controls
- Servo driven slat & feedscrew motors
- Encoder feedback for accurate slat positioning
- Two independent zones of electromagnetic vibration
- Timing screw drive for accurate alignment of containers
- · Able to run with all fill slats no blanks required
- · High efficiency dust extraction
- Tool-less changeover