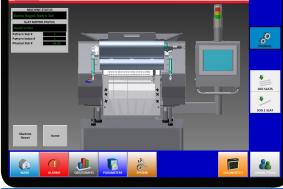

Accurate, Reliable Performance
Servo Driven Filler
Optional Camera Based Vision System

**Graphically Driven HMI Screen** 

The Model 48-10S Slat Filler is servo controlled for precise, high speed and repeatable tablet filling operations.