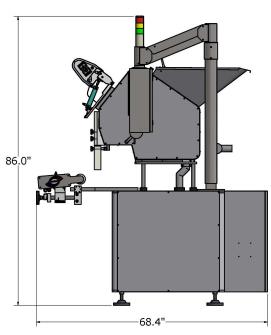

## **Main Features:**

- GMP design
- 48 slat operation
- Allen Bradley PLC and HMI controls
- Servo driven slat & feedscrew motors
- Encoder feedback for accurate slat positioning
- Two independent zones of electromagnetic vibration
- Timing screw drive for accurate alignment of containers
- · Able to run with all fill slats no blanks required
- · High efficiency dust extraction
- Tool-less changeover