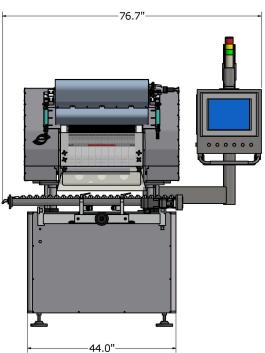

## **Main Features:**

- GMP design
- 48 slat operation
- Allen Bradley PLC and HMI controls
- Servo driven slat & feedscrew motors
- Encoder feedback for accurate slat positioning
- Two independent zones of electromagnetic vibration
- Timing screw drive for accurate alignment of containers
- · Able to run with all fill slats no blanks required
- · High efficiency dust extraction
- Tool-less changeover