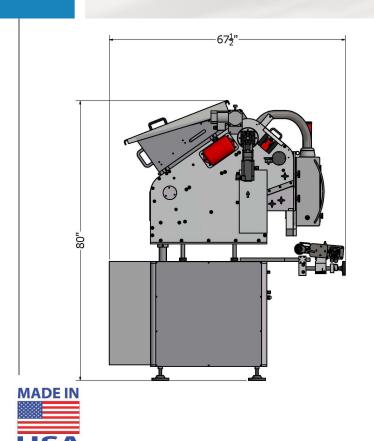

eally suited for your tablet packaging needs, providing accurate counts, quick tool-less change over and a robust design for 24/7 operation.

## MODULAR PACKAGING SYSTEMS, INC.

385 Franklin Ave Unit C, Rockaway, New Jersey 07866 Telephone: (973) 970-9393 Fax: (973) 970-9388 Email: sales@modularpackaging.com





## **Main Features:**

- GMP design
- OĦ^} ÁÓ | æå |^^ ÁÚŠÔ Áæ) å ÁPT Œ&[ } d[ ||^å
- Ù^¦ç[ Áŝ¦ãç^} Á [ d |• Á
- Ò} &[ å^¦Á^^åbackÁ[ ¦Áz&&` ¦æ^Á |æÁ] [•ãā] } ] \* Á
- Ù[ |ãã Á cæāj |^•• Á c^^ |Á ¦æ{ ^ Á&[ } d` &cāj }
- V@^^Á§jå^]^}å^}oÁ[}^•Á[}^•Á]^8d[{ æt}^ak]^
- Timing crew å ¦ãç^Á[ ¦Áæ&&` ¦æ¢ Áæ‡ð } { ^} o{ [ ~ A&[ } cæð] ^!•
- $OE_a | ^{A_{t}} (A^{*}) A_{t} (A_{t}) A_$
- High efficiency dust extraction
- Tool-less changeover
- Speeds up to Gí €Ác<sup>^</sup> & ^s ] ^¦ Áninute





## **MPS SC72-40**