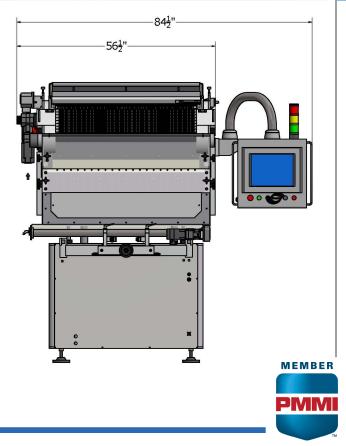

lly suited for your tablet packaging needs, providing accurate counts, quick tool-less change over and a robust design for 24/7 operation.

## MODULAR PACKAGING SYSTEMS, INC.

385 Franklin Ave Unit C, Rockaway, New Jersey 07866 Telephone: (973) 970-9393 Fax: (973) 970-9388 Email: sales@modularpackaging.com





## **Main Features:**

- GMP design
- OĦ^} ÁÓ | æå |^^ ÁÚŠÔ Áæ) å ÁPT Œ&[ } d[ ||^å
- Ù^¦ç[ Áŝ¦ãç^} Á [ d |• Á
- Ò} &[ å^¦Á^^åbackÁ[ ¦Áz&&` ¦æ^Á |æÁ] [•ãā] } ] \* Á
- Ù[ |ãã Á cæāj |^•• Á c^^ |Á ¦æ{ ^ Á&[ } d` &cāj }
- V@^^Á§jå^]^}å^}oÁ[}^•Á[}^•Á]^8d[{ æt}^ak]^
- Timing crew å ¦ãç^Á[ ¦Áæ&&` ¦æ¢ Áæ‡ð } { ^} o{ [ ~ A&[ } cæð] ^!•
- $OE_a | ^{A_{t}} (A^{*}) A_{t} (A_{t}) A_$
- High efficiency dust extraction
- Tool-less changeover
- Speeds up to Gí €Ác<sup>^</sup> & ^s ] ^¦ Áninute





## **MPS SC72-40**