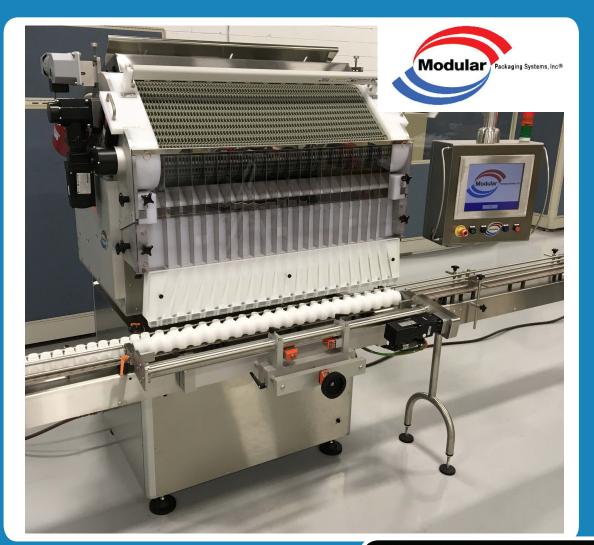

Accurate, Reliable Production Optional Camera Based Vision System Provides 100% Count Accuracy

The Modular SC72-40 is ideally suited for your tablet packaging needs, providing accurate counts, quick tool-less change over and a robust design for 24/7 operation.

## **Main Features:**

- GMP design
- OĦ^} ÁÓ | æå |^^ ÁÚŠÔ Áæ) å ÁPT Œ&[ } d[ ||^å
- Ù^¦ç[ Áŝ¦ãç^} Á [ d |• Á
- Ò} &[ å^¦Á^^åbackÁ[ ¦Áz&&` ¦æ^Á |æÁ] [•ãā] } ] \* Á
- Ù[ |ãã Á cæāj |^•• Á c^^ |Á ¦æ{ ^ Á&[ } d` &cāj }
- V@^^Á§jå^]^}å^}oÁ[}^•Á[}^•Á]^8d[{ æt}^ak]^
- Timing crew å ¦ãç^Á[ ¦Áæ&&` ¦æ¢ Áæ‡ð } { ^} o{ [ ~ A&[ } cæð] ^!•
- $OE_a | ^{A_{t}} (A^{*}) A_{t} (A_{t}) A_$
- High efficiency dust extraction
- Tool-less changeover
- Speeds up to Gí €Ác<sup>^</sup> & ^s ] ^¦ Áninute

## **MPS SC72-40**